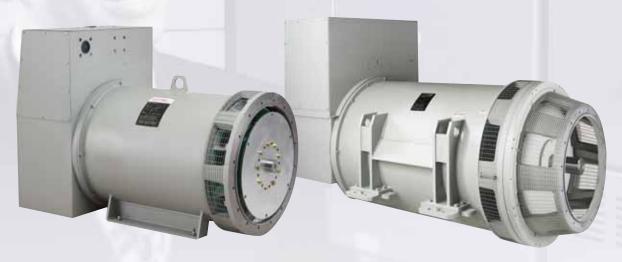

## MAGNAMAXIONR®

kW 118 – 2370 (60 Hz) kVA 136 – 2400 (50 Hz)

- · Die-cast, single piece rotor
- DVR2000E patented PMG powered digital voltage regulator on both MagnaMax<sup>DVR®</sup> and MagnaPower™

kW 1425 – 3350 (60 Hz) kVA 1500 – 3350 (50 Hz)

- 6 leads with 4 busbars for easy connection
- Utilizes form wound coils with VPI, even low voltage designs

Marathon Electric Manufacturing Corp. P.O. Box 8003
Wausau, WI 54402-8003 USA
Phone: 715.675.3311 • Fax: 715.675.8026
www.marathonelectric.com