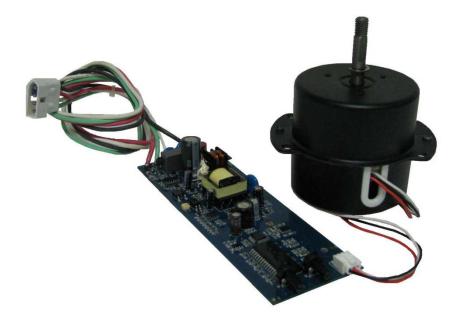

## Quiet Star<sup>™</sup> Small Permanent Magnet Motor

Quiet Star<sup>™</sup> is the recently introduced 72mm Permanent Magnet motor, developed for the small vent-fan market where quiet operation, energy savings and constant airflow is required.

## **Mechanicals Features**

- Totally Enclosed Canned Motor Construction
- Ball Bearings both ends, 8mm
- Separately Mounted Control
- Thermally Protected
- Rotor with Ferrite Magnets
- Class B Insulation
- Mounting, 4 Studs or 4 mounting holes in flange, all angle mounting
- Various shaft extensions available. Flat or threaded standard

## **Electrical Features**

- Sinusoidal drive, separate from motor
- 120V control input 60Hz
- Low voltage motor (42V)
- 20W Max Input / 12W Max Output
- Single, programmable control
- Sensorless motor control
- Two Speed Operation
- Constant CFM control at various static pressures
- Continuously adjustable potentiometer control
- Time delay Off functionality