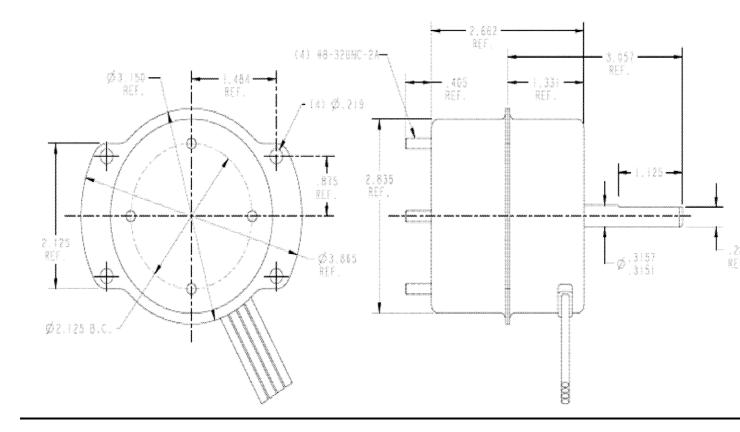

## **Mechanicals Features**

- Totally Enclosed Canned Motor Construction
- Ball Bearings both ends, 8mm
- Separately Mounted Control
- Thermally Protected
- Rotor with Ferrite Magnets
- Class B Insulation
- Mounting, 4 Studs or 4 mounting holes in flange, all angle mounting
- Various shaft extensions available. Flat or threaded standard